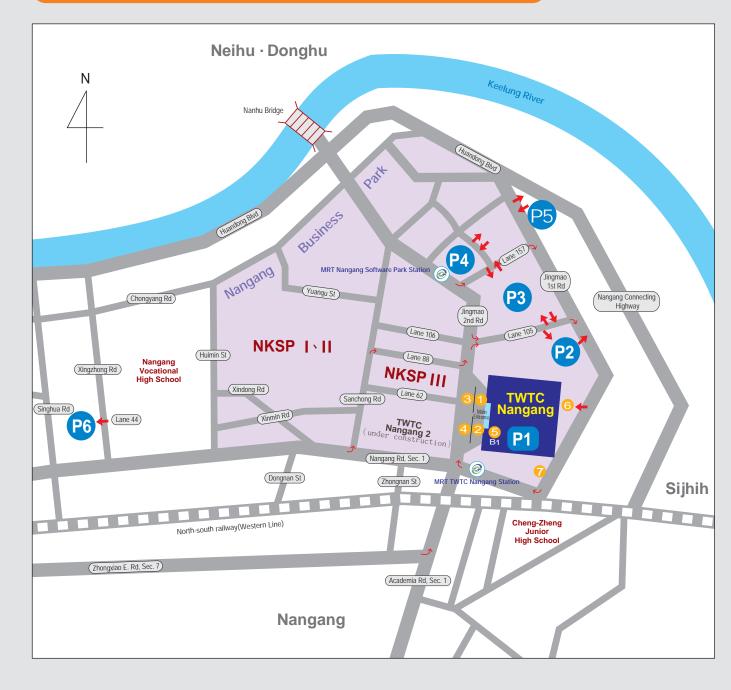

## Parking Lots :

- P1 TWTC Nangang / 620 Parking spaces
- Taiwan Fertilizer C2 Parking Lot / 352 Parking spaces **P2**
- Taiwan Fertilizer C3 Parking Lot / 768 Parking spaces **P3**
- **P4** Taiwan Fertilizer C4 Parking Lot / 82 Parking spaces
- MRT Neihu Depot Parking Lot / 584 Parking spaces **P5** /During Exhibition Periods
- Xingzhong Parking Tower / 647 Parking spaces / **P6**

## **Transport Information :**

- Shuttle Bus Stop (Pick-up / Drop-off) 1 2 Bus Stop Taxi Drop-off 3 Small Vehicle Drop-off 4 B1 Taxi Pick-up 6 **Underground Parking Entrance** 6 7
  - MRT Shuttle Bus Stop (to MRT Nangang Station)